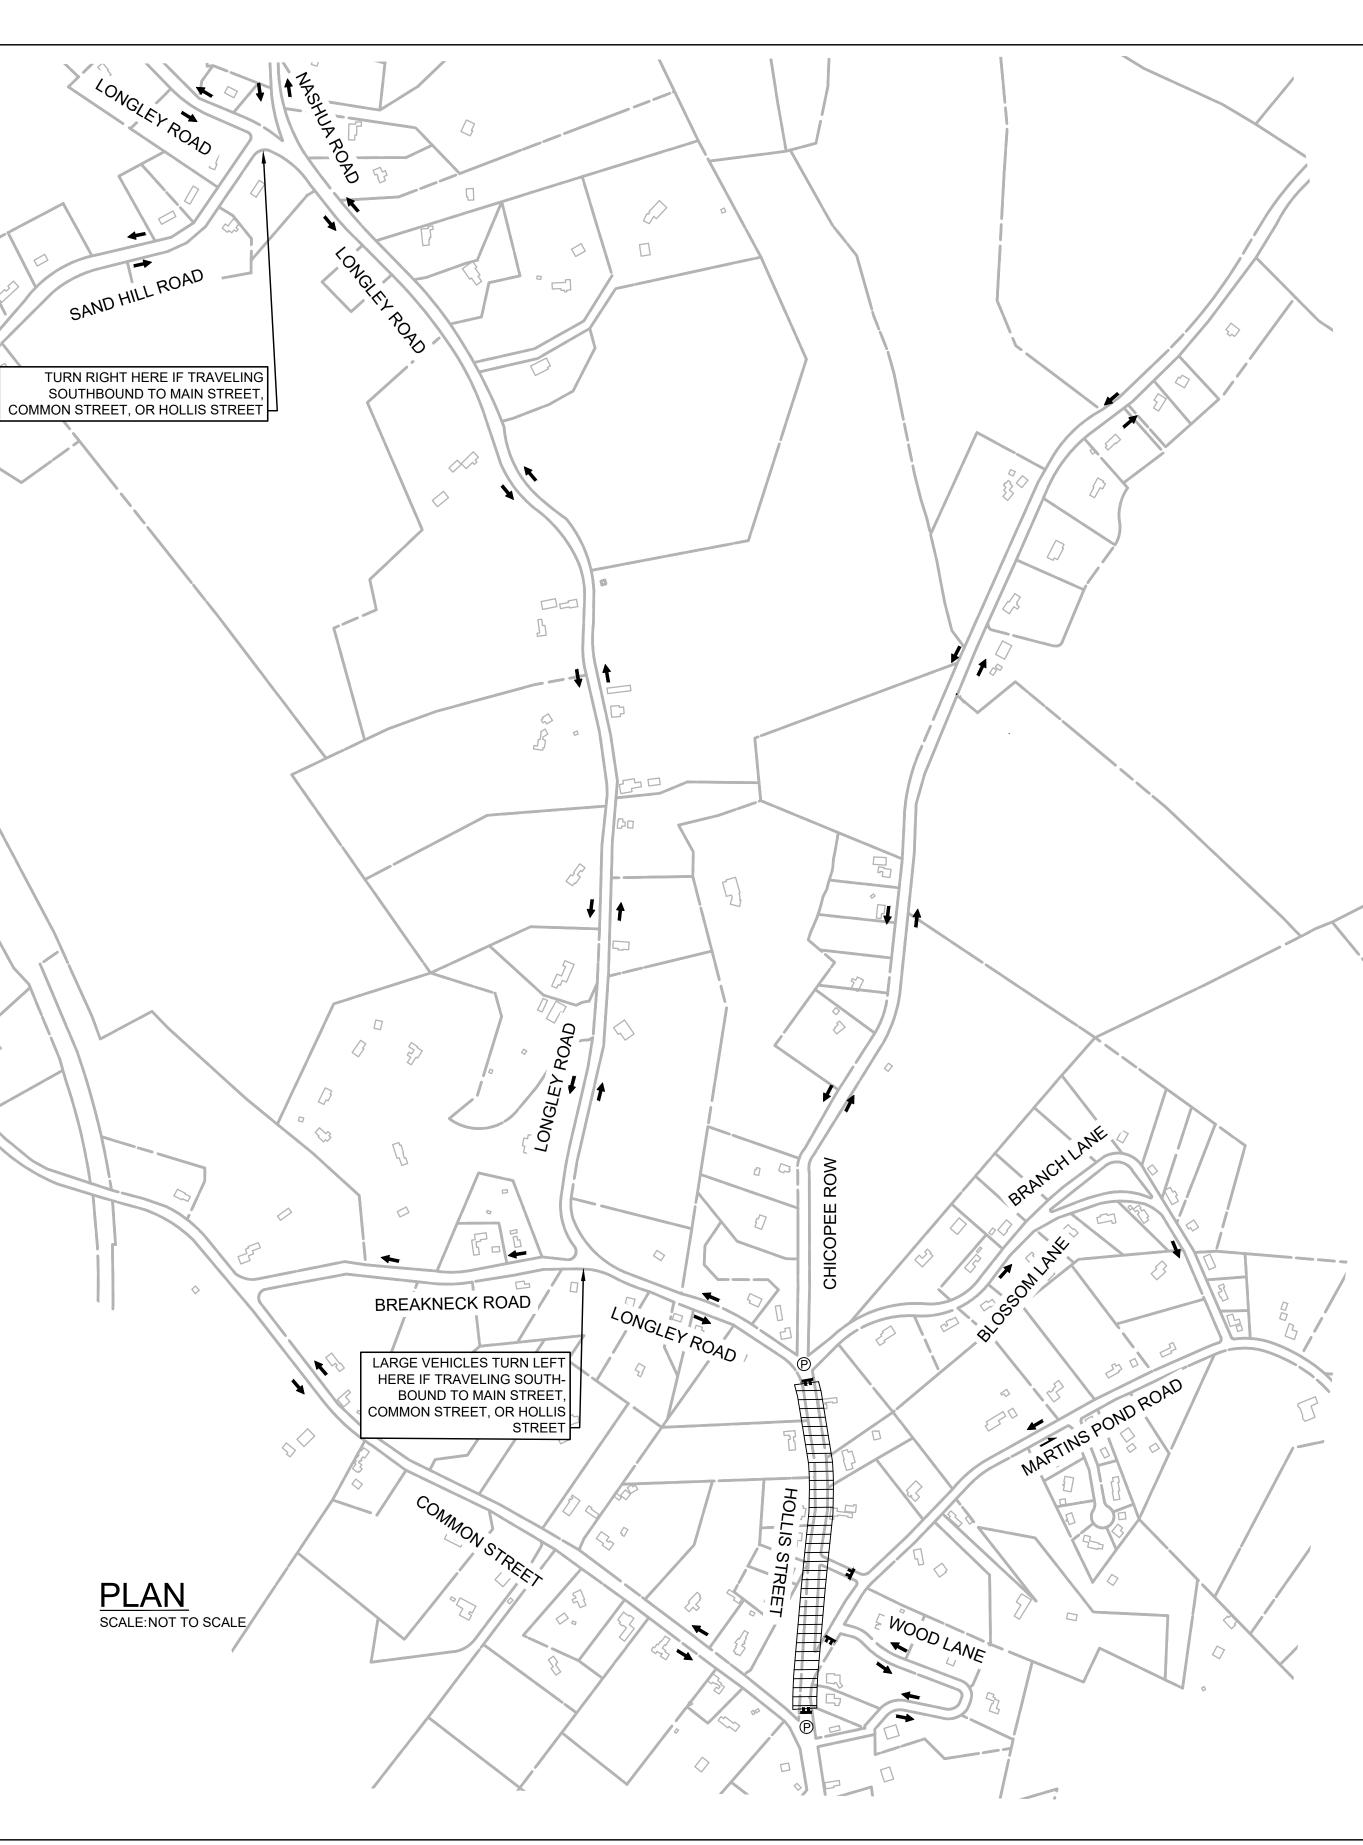

## NOTE:

- 1. ALL WORK IMPACTING A TRAVELED RIGHT OF WAY SHALL BE CONDUCTED BETWEEN THE HOURS OF 8PM - 5AM SUNDAY -THURSDAY, UNLESS OTHERWISE APPROVED BY THE OWNER AND ENGINEER.
- 2. NUMBERS AND LOCATION OF POLICE DETAILS FOR WORK ZONE AND/OR DETOUR MANAGEMENT SHALL BE DETERMINED BY THE OWNER AND/OR ENGINEER ON A CASE BY CASE BASIS.CONTRACTOR SHALL AT ALL TIMES MAINTAIN SINGLE LANE
- ACCESS FOR EMERGENCY VEHICLES AND LOCAL TRAFFIC ON CLOSED ROADS.

| GROTON WATE<br>GF                 | THIS LINE IS ONE INCH<br>LONG WHEN PLOTTED AT<br>FULL SCALE ON A 22" X<br>34" DRAWING | NOT TO SCALE   | Scale       |  |
|-----------------------------------|---------------------------------------------------------------------------------------|----------------|-------------|--|
|                                   |                                                                                       | SEPTEMBER 2024 | Date        |  |
|                                   |                                                                                       | 23005533       | Job No.     |  |
|                                   |                                                                                       | TWS            | Designed by |  |
| TRAFFIC MAN<br>HOLLIS STREET DETO |                                                                                       | BJC            | Drawn by    |  |
|                                   |                                                                                       | TWS            | Checked by  |  |
|                                   |                                                                                       | TWS            | Approved by |  |
|                                   |                                                                                       |                |             |  |

| DETOUR<br>M4-9V<br>(30"X30")<br>END<br>DETOUR<br>M4-8a<br>(24"X18")<br>DETOUR<br>M4-9R<br>(30"X24")<br>DETOUR<br>M4-9R |  |
|------------------------------------------------------------------------------------------------------------------------|--|
| (30"X24")<br>DETOUR<br>M4-10L<br>(48"X18")                                                                             |  |
| DETOUR<br>M4-10R<br>(48"X18")<br>ROAD CLOSED<br>LOCAL TRAFFIC ONLY<br>R11-3a<br>(60"X30")                              |  |
|                                                                                                                        |  |

## <u>LEGEND</u>

WORK ZONE

- TYPE III BARRICADE
- POLICE DETAIL
- CONSTRUCTION SIGN
- PROPOSED TRAFFIC FLOW

TER SYSTEM EXPANSION GROTON, MA

ANAGEMENT PLAN - 02 OUR (REVISED JANAUARY 2025)

BID DOCUMENTS

TMP-2