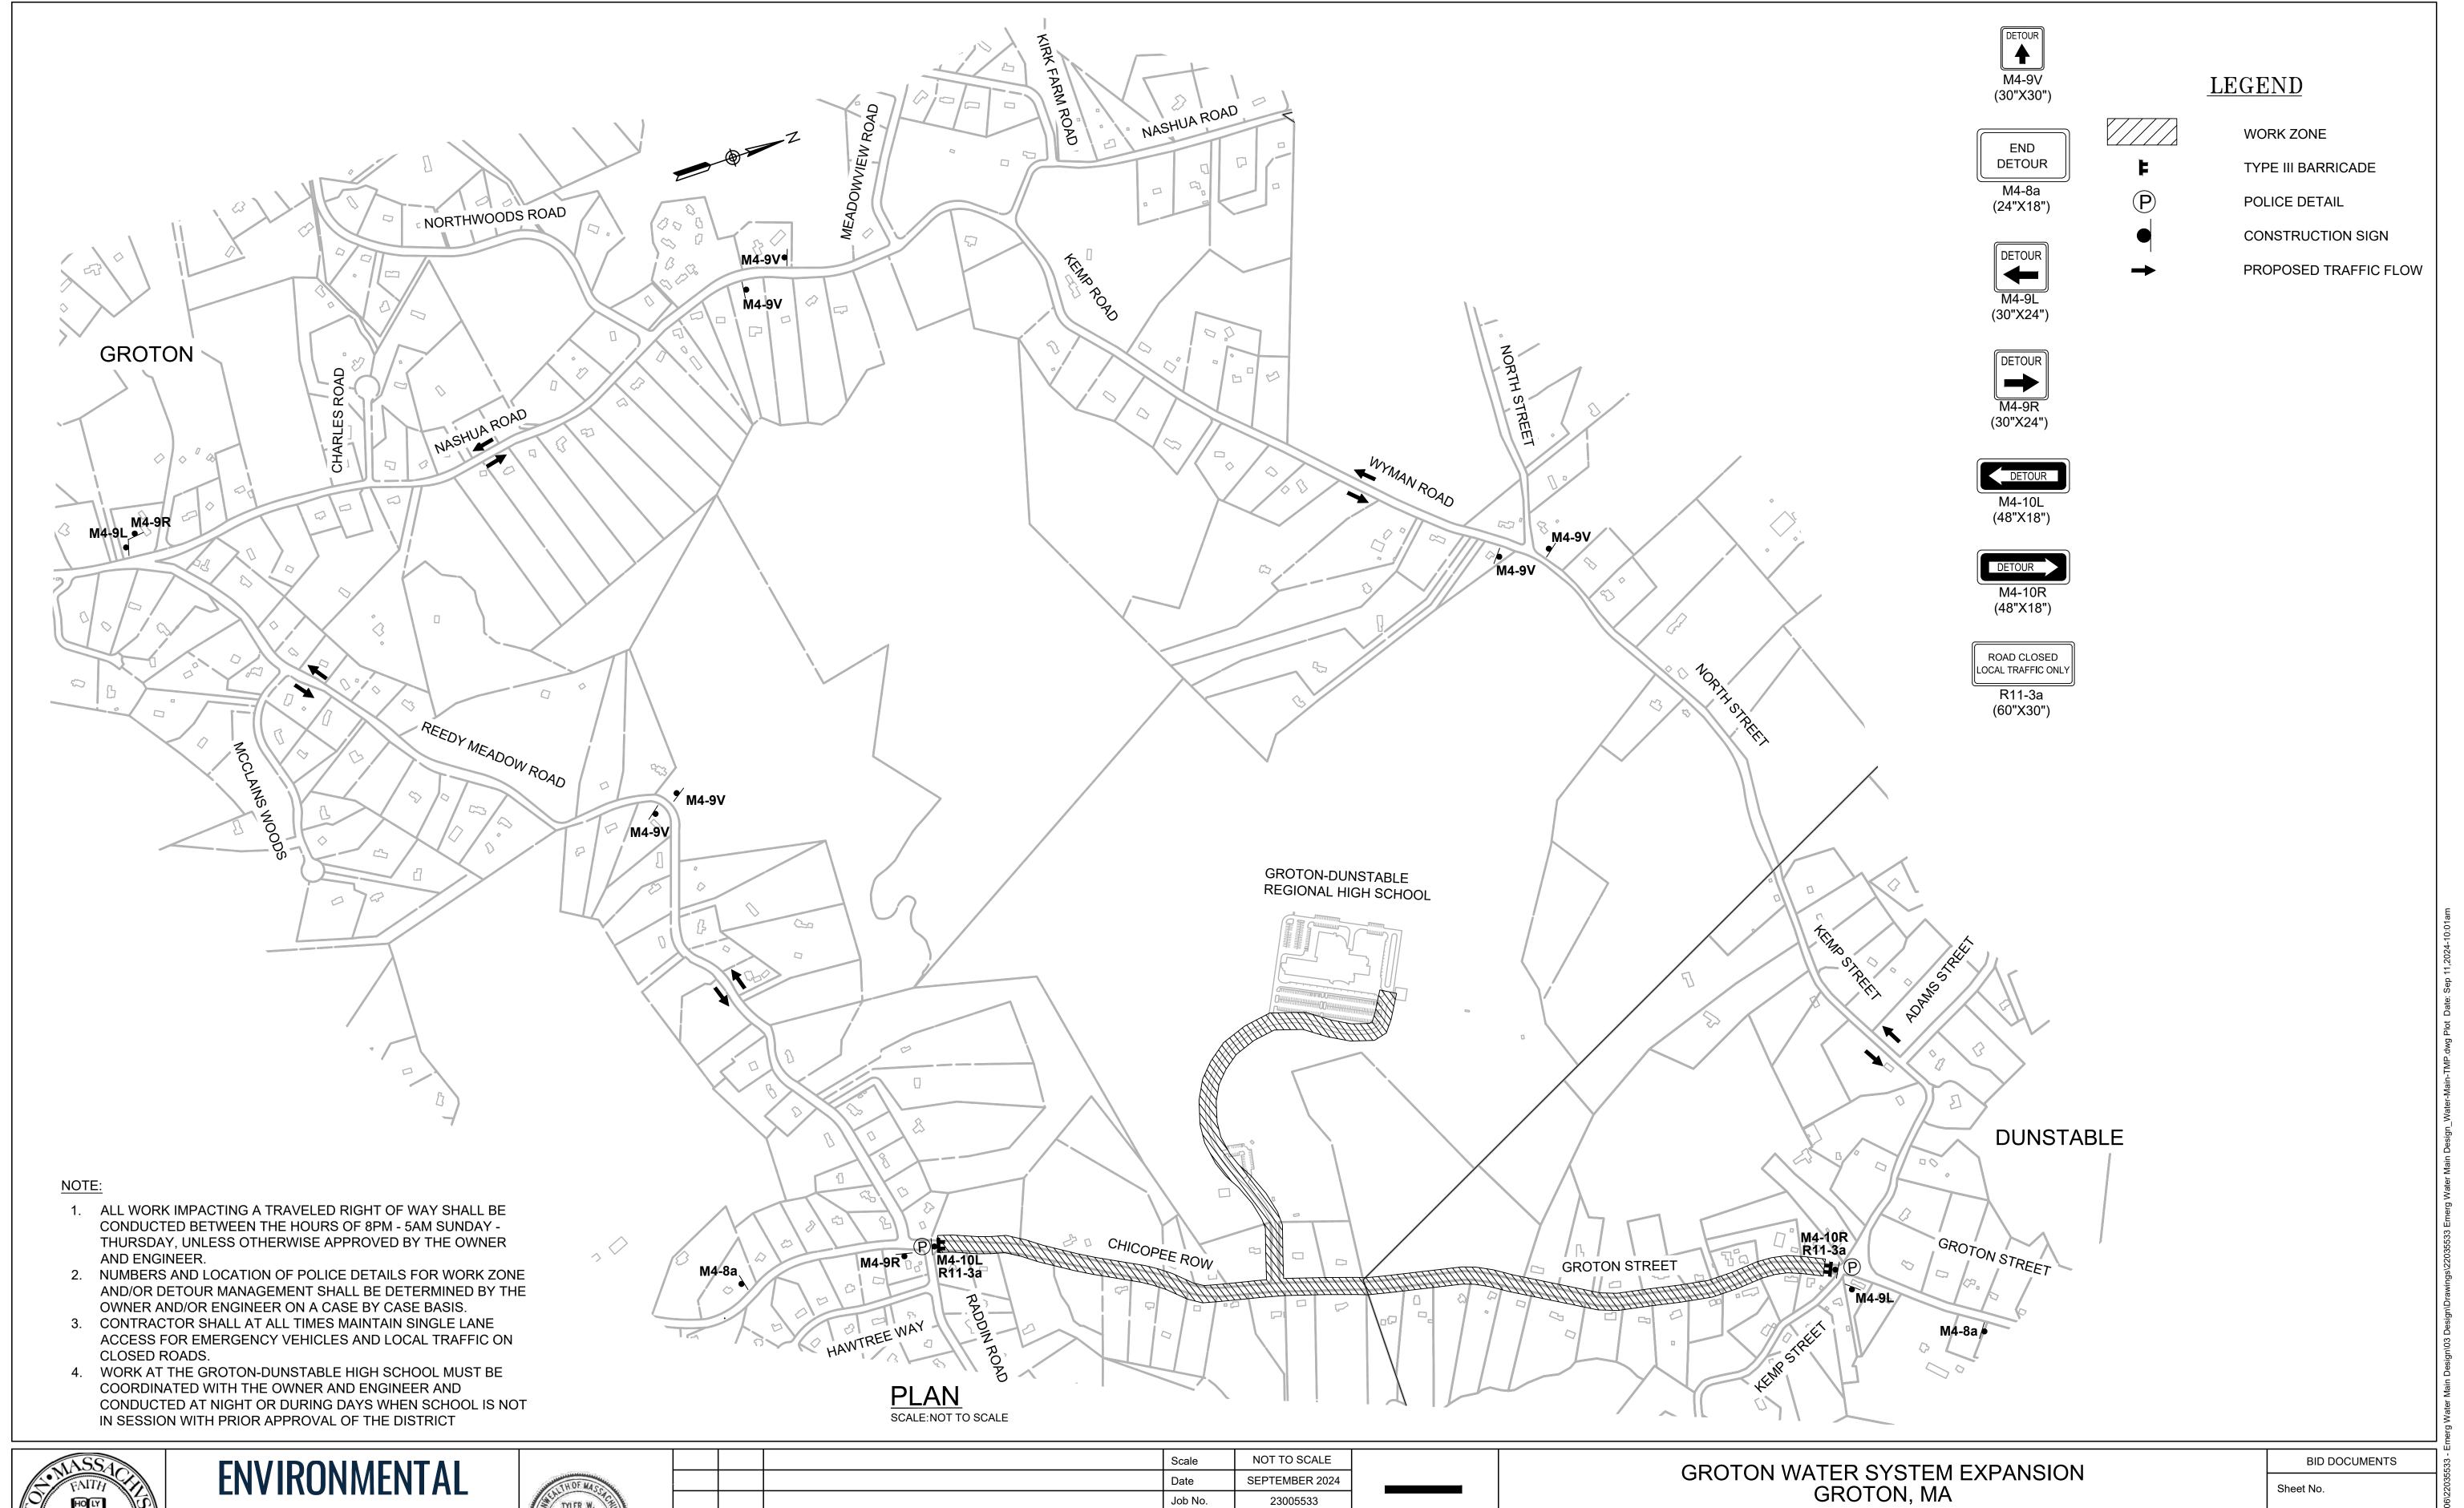

THIS LINE IS ONE INCH LONG WHEN PLOTTED AT FULL SCALE ON A 22" X 34" DRAWING







| MASSOCIAL MIDT VIL. SESSON SES |          |      |             | Scale       | NOT TO SCALE   |
|---------------------------------------------------------------------------------------------------------------------------------------------------------------------------------------------------------------------------------------------------------------------------------------------------------------------------------------------------------------------------------------------------------------------------------------------------------------------------------------------------------------------------------------------------------------------------------------------------------------------------------------